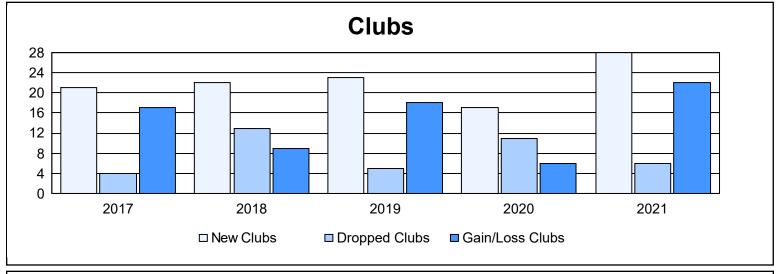

| Year      | New<br>Clubs | Dropped<br>Clubs | Gain/<br>Loss<br>Clubs | New<br>Members | Charter<br>Members | Reinstate<br>Members | Transfer<br>Members | Total<br>Member<br>Added | Total<br>Members<br>Dropped | Gain/<br>Loss<br>Members |
|-----------|--------------|------------------|------------------------|----------------|--------------------|----------------------|---------------------|--------------------------|-----------------------------|--------------------------|
| 2016-2017 | 21           | 4                | 17                     | 1,727          | 641                | 87                   | 32                  | 2,487                    | 1,553                       | 934                      |
| 2017-2018 | 22           | 13               | 9                      | 1,385          | 589                | 90                   | 27                  | 2,091                    | 1,860                       | 231                      |
| 2018-2019 | 23           | 5                | 18                     | 1,415          | 707                | 62                   | 106                 | 2,290                    | 1,940                       | 350                      |
| 2019-2020 | 17           | 11               | 6                      | 1,434          | 491                | 99                   | 51                  | 2,075                    | 2,057                       | 18                       |
| 2020-2021 | 28           | 6                | 22                     | 1,559          | 753                | 94                   | 62                  | 2,468                    | 1,678                       | 790                      |
| Average   | 22           | 8                | 14                     | 1,504          | 636                | 86                   | 56                  | 2,282                    | 1,818                       | 465                      |