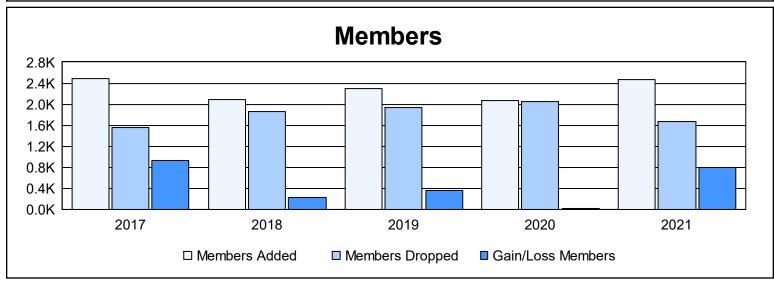

| Year      | New<br>Clubs | Dropped<br>Clubs | Gain/<br>Loss<br>Clubs | New<br>Members | Charter<br>Members | Reinstate<br>Members | Transfer<br>Members | Total<br>Member<br>Added | Total<br>Members<br>Dropped | Gain/<br>Loss<br>Members |
|-----------|--------------|------------------|------------------------|----------------|--------------------|----------------------|---------------------|--------------------------|-----------------------------|--------------------------|
| 2016-2017 | 21           | 4                | 17                     | 1,727          | 641                | 87                   | 32                  | 2,487                    | 1,553                       | 934                      |
| 2017-2018 | 22           | 13               | 9                      | 1,385          | 589                | 90                   | 27                  | 2,091                    | 1,860                       | 231                      |
| 2018-2019 | 23           | 5                | 18                     | 1,415          | 707                | 62                   | 106                 | 2,290                    | 1,940                       | 350                      |
| 2019-2020 | 17           | 11               | 6                      | 1,434          | 491                | 99                   | 51                  | 2,075                    | 2,057                       | 18                       |
| 2020-2021 | 28           | 6                | 22                     | 1,559          | 753                | 94                   | 62                  | 2,468                    | 1,678                       | 790                      |
| Average   | 22           | 8                | 14                     | 1,504          | 636                | 86                   | 56                  | 2,282                    | 1,818                       | 465                      |